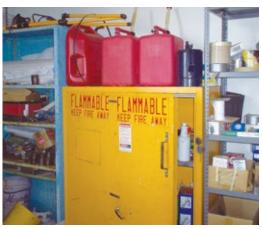

If you can't spot the numerous problems in this picture, you could have safety violations. We can help.